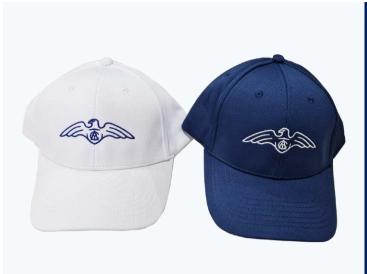

### TAC Twill Cap

Keep the glare out of your eyes with this lightweight twill cap, complete with adjustable straps for a snug fit. Great for sports and casual wear. Available in two colors – blue and white.

- One size
- Hand wash only; do not tumble dry

<sup>\$15</sup>