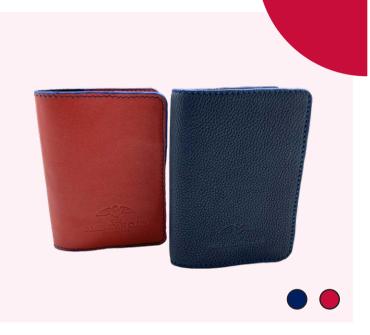

# Textured Faux Leather Passport Holder

This classic and functional passport holder is designed to store all your travel essentials in one place. The interior features two slip pockets for your passport, boarding pass and notes, and comes with an additional card slot. Available in two colors – blue and red.

•  $13.5 \text{cm}(H) \times 10 \text{cm}(B) \times 1 \text{cm}(W)$ 

\$42