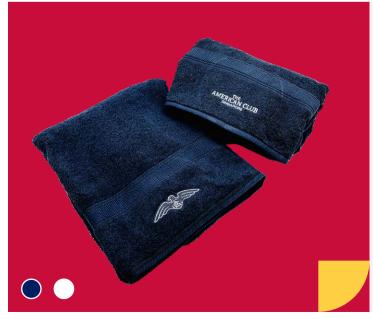

#### Cotton Bath Towel

These cotton towels absorbent and quick-drying. Superbly soft and thick, it feels like you're drying off on a fluffy cloud. Available in two colors — blue and white, and two designs — the TAC eagle and monogram.

- 100% cotton
- 150cm x 76cm
- Machine washable; tumble dry

\$30