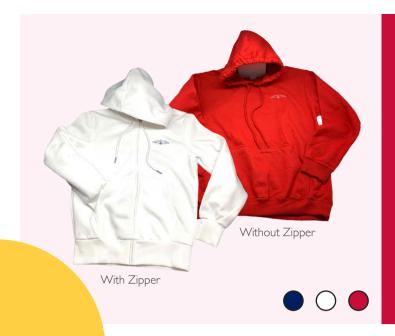

#### **TAC** Hoodie

Everyone needs a good hoodie. Designed with the day-to-day in mind, the TAC Hoodie is made with soft, cotton-rich fabric to keep you comfy no matter where you are, and what you're doing. Available in three colors – blue, white and red.

\$49.90

With Zipper

| Inches        | S    | М    | L    | XL | 2XL | 3XL |
|---------------|------|------|------|----|-----|-----|
| Chest         | 19   | 20.5 | 22   | 24 | 26  | 26  |
| Length        |      |      |      |    |     | 30  |
| Sleeve Length | 33.5 | 33   | 33.5 | 35 | 36  | 36  |