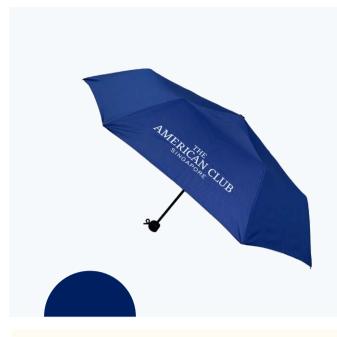

# Lightweight Foldable Umbrella

This lightweight and compact umbrella is perfect for stashing into your bag so that you're always prepared come rain or shine.

- 25cm(H) × 4cm(W) (collapsed dimension)
- Canopy opens up to 28cm wide

**\$12** 