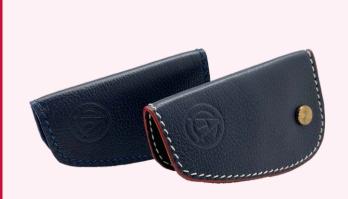

# Textured Faux Leather Key Fob

This nifty key pouch is a practical way to hold all your keys.

- Button clo<u>sure</u>
- $9cm(L) \times 5cm(W)$

\$16.90