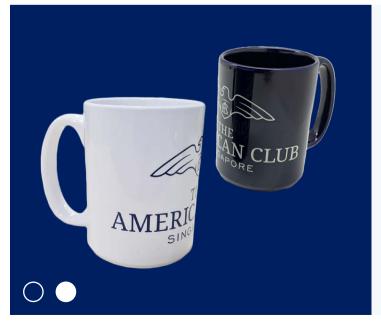

# Large Ceramic Mug

This sturdy mug is perfect for your morning coffee, afternoon tea, or whatever beverage you enjoy. These mugs come in two colors – blue and white – with The American Club logo etched on the front. Get one for yourself or gift it to a friend!

- I2cm(H) x 8.5cm(W)
- Microwave and dishwasher safe

**\$10** 