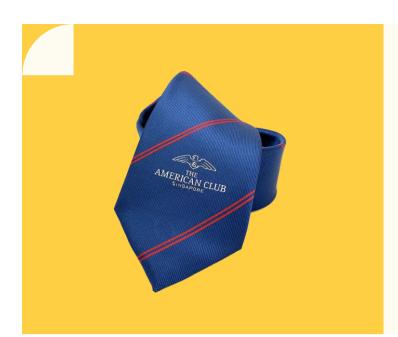

#### **TAC Neck Tie**

The neck tie – an essential accessory for every wardrobe. Each tie is cut on a perfect 45-degree angle to ensure that it never twists or turns.

• 156cm(H) × 8cm(W)

\$23