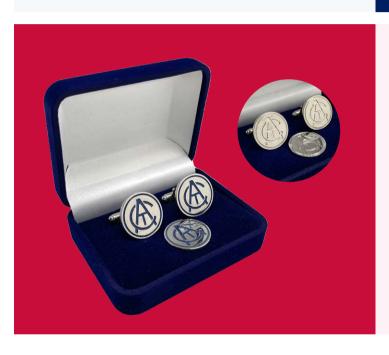

#### TAC Cufflink Set

Always classic, these cufflinks are an adaptable option for every formal event. Crafted in stainless steel and available in Blue and Silver:

• 2cm(L) x 2cm(W)

\$49.90

Take home a piece of the Club with you. Email essentials@amclub.org.sg to place your order or simply drop by Essentials.