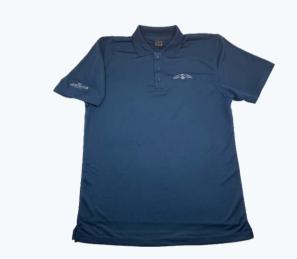

#### **TAC Polo Shirt**

Tailored slim, this versatile polo shirt features a dry-fit finish to keep you cool and comfortable on the court, course, or wherever your day takes you. Available in three colors – blue, white and red.

\$32.90

| Inches        | XS   | S  | М    | L  | XL |
|---------------|------|----|------|----|----|
| Chest         | 17.5 | 19 | 18.5 | 21 | 23 |
| Length        |      |    |      |    | 30 |
| Sleeve Length | 15.5 | 16 | 15.5 | 18 | 19 |