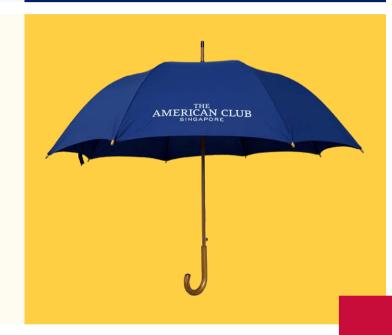

#### Standard Size Umbrella

The TAC umbrella is engineered to withstand wind, downpours and all-day drizzle. If you're sharing the umbrella with someone else, you won't have to worry about either of you getting wet. It's great on the golf greens too.

- 68.6cm(H) (collapsed dimension)
- Canopy opens up to 54cm wide

\$18