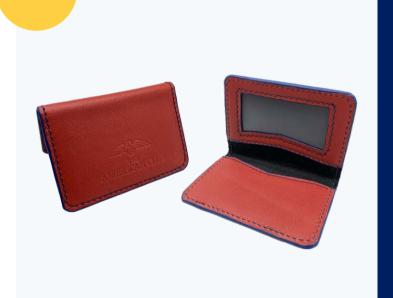

#### Faux Leather Cardholder

Holding onto too many cards? Find the right place to fit them all in this sleek and handy cardholder.

- 2 card slots
- $7cm(H) \times 10cm(B) \times 1cm(W)$

\$23.90