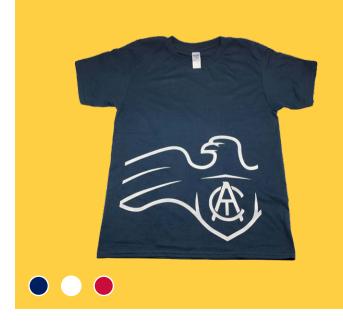

# **TAC Cotton T-shirt** (Round Neck)

The TAC Cotton T-shirt features a classic crew neckline, the Club's iconic Eagle logo, and a relaxed fit for an easy breezy look. A perfect wardrobe basic for sports or everyday wear. Available in three colors blue, white and red.

\$32.90

| Inches        | XS   | S    | М    | L    | XL | 3XL  |
|---------------|------|------|------|------|----|------|
| Chest         | 17.5 | 18.5 | 19.5 | 20.5 | 22 | 24   |
| Length        |      |      |      |      |    |      |
| Sleeve Length | 15.5 |      |      | 18   | 18 | 19.5 |